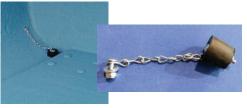

FIBERGLASS CART SECTION
TQ-400 Models
TQ-237 and 237

TQ-1000 Series

TQ-1450 & TQ-1500 TQ- 800 & TQ-2000 (Linen Transport

Front Door Slam Latch - 2 Latches with Cord

Strike Plate - For Refrigerator Latch

Drain Hole Plug on Leash