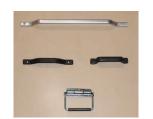

Basket Platform Lift Spring

**Stainless Handles** 

**Variety of Push Handles** 

**ID Labels Peel & Stick** 

Snap on Bumpers (Set of 4) Plastic Exterior Bumpers

Upper & Lower Doors TQ-400 & TQ 488

TQ-236 & TQ-227 Doors