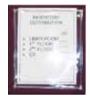

#### **ORGANIZERS**

- Transparent Routing or Inventory Pocket: Standard Size 9" x 12" or custom \_\_\_\_\_" x \_\_\_\_\_ "
- Reject Linen External Bag: Standard Size 10" x 12" or Custom \_\_\_\_\_" x \_\_\_\_\_"
- Paperwork or Supply Organizers: Variety of options see photos below or custom contact us for custom ideas.

Transparent Inventory or Routing Pocket

Reject Linen Bag

External Pocket for Paperwork or Form Organizer

5 Pocket Supply Organizer

10 Pocket Supply Organizer

Contact a COVER CREW Member to Quickly Answer your Questions, Help with Sizing or Customization.