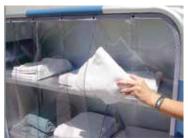

#### TRANSPARENT PASS-THRU FRONT COVER

Permits Easy Access to Linens and Meets Joint Commission Codes.

- Overlapping transparent strips are formed into a front panel style cover
- Permits cart's front cover to remain down at all times
- Inventory can be easily viewed, maintained and removed

#### **EFFICIENT!**

Linen Slips Easily out of Cart and Contents Remain Protected

**Zipper or Velcro Closures** 

Optional Double Cover System

Combines Pass-Thru with Solid Front Vinyl Cover to Seal Load during transport. See page 4 for details.

**EZ to Replace Strips** Individually Secure with Custom Fasteners <u>Tough & Durable</u> <u>Hospital Tested for Perfection</u>

Panels Will **NOT** stick Together!

Left: Pass-Thru on Drape Cover

Right: All Drape Style Pass-Thru Covers are also equipped with a solid front vinyl cover to seal load in transport.