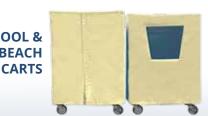

#### **BULK CART (A) OR ROUND TRIPPER (B)**

Your choice of either Full Drape Style or Cut-out Cap Style. Both will cover cart and protect linens or supplies.

**POOL & BEACH** 

**LUGGAGE CART COVERS** Any style or size