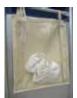

#### **ORGANIZERS**

- Transparent Routing or Inventory Pocket: Standard Size 9" x 12" or custom \_\_\_\_\_" x \_\_\_\_\_ "
- Reject Linen External Bag: Standard Size 10" x 12" or Custom \_\_\_\_\_" x \_\_\_\_\_"
- Paperwork or Supply Organizers: Variety of options see photos below or custom contact us for custom ideas.

Transparent Inventory or Routing Pocket

Reject Linen Bag

External Pocket for Paperwork or Form Organizer

5 Pocket Supply Organizer

10 Pocket Supply Organizer

Contact a COVER CREW Member to Quickly Answer your Questions, Help with Sizing or Customization.