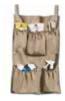

#### **ORGANIZERS**

- Transparent Routing or Inventory Pocket: Standard Size 9" x 12" or custom \_\_\_\_\_" x \_\_\_\_\_ "
- Reject Linen External Bag: Standard Size 10" x 12" or Custom \_\_\_\_\_" x \_\_\_\_\_"
- Paperwork or Supply Organizers: Variety of options see photos below or custom contact us for custom ideas.

Transparent Inventory or Routing Pocket

Reject Linen Bag

External Pocket for Paperwork or Form Organizer

5 Pocket Supply Organizer

10 Pocket Supply Organizer

Contact a COVER CREW Member to Quickly Answer your Questions, Help with Sizing or Customization.