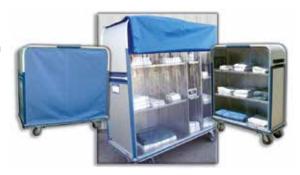

# **CART COVERS & MORE**

**DURABLE STANDARD & CUSTOM COVERS** MADE AT THE TO FACTORY LOCATED IN TEXAS

The TQ Promise Our Covers fit "Your" Carts like a Glove!

### FULL DRAPE COVERS: to fit on any size, make or model of cart or shelving.

**Drape Covers** Variety of Colors

**Round Style Drape** Cover, fits beautifully

Square Style Shelving Cover: Ideal for all types of shelving

#### **SMALL CART COVERS:**

Created to fit any size of small cart. Choose from a variety of materials types and colors. Handle cutouts available.

**LAUNDRY TRANSPORT:** 

#### **BULK CART (A) OR ROUND TRIPPER (B)**

Your choice of either Full Drape Style or Cut-out Cap Style. Both will cover cart and protect linens or supplies.

**POOL & BEACH** 

**LUGGAGE CART COVERS** Any style or size