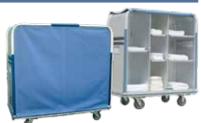

#### **BULK CART (A) OR ROUND TRIPPER (B)**

Your choice of either Full Drape Style or Cut-out Cap Style. Both will cover cart and protect linens or supplies.

**POOL & BEACH** 

**LUGGAGE CART COVERS** Any style or size

**2 Way Entrance Covers** (Transparent or Vinyl)

**Round Tripper** Cart (B)