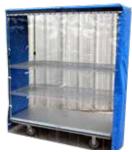

## PASS-THRU COVER SYSTEM

TQ's
Exclusive
Replaceable
Strips
SAVES \$\$

PT-Covers - designed with ECONOMICAL Replaceable Strips that any member of your linen services team can change out when worn or torn. SAVE \$\$\$ Eliminates buying a new cover.

#### TRANSPARENT PASS-THRU FRONT COVER

Permits Easy Access to Linens and Meets Joint Commission Codes.

- Overlapping transparent strips are formed into a front panel style cover
- Permits cart's front cover to remain down at all times
- Inventory can be easily viewed, maintained and removed