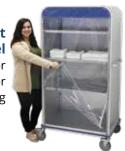

#### TRANSPARENT PASS-THRU FRONT COVER

Permits Easy Access to Linens and Meets Joint Commission Codes.

- Overlapping transparent strips are formed into a front panel style cover
- Permits cart's front cover to remain down at all times
- Inventory can be easily viewed, maintained and removed

#### **DOUBLE COVER SYSTEM**

Great for any transport situation in house or over the road.

- Solid Vinyl Panel with Zipper Closures is placed in front of the Pass-Thru Cover System Front.
- 2 cover system secures the linen load "inside the cart" during transport.
- When cart is in operation, the outer vinyl panel is positioned on to top of cart, revealing the clear pass through front cover.

**Zipper or Velcro Closures** 

**Transparent Front Panel**for any make or
model of cart or
shelving