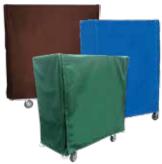

#### STANDARD FEATURES

3 Material Types to Choose from

- Poly Denier 400 count
- 10oz. Vinyl
- 16 oz. Vinyl

Variety of Colors - to complement any décor! (See page 5 for color and option samples)

#### **FABRIC SELECTION**

- · Poly Denier: 400 count
- 10 oz. Vinyl
- · 16 oz. Vinyl