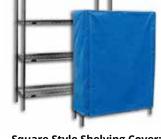

### FULL DRAPE COVERS: to fit on any size, make or model of cart or shelving.

**Drape Covers** Variety of Colors

**Round Style Drape** Cover, fits beautifully

Square Style Shelving Cover: Ideal for all types of shelving