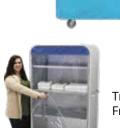

#### TRANSPARENT PASS-THRU FRONT COVER

Permits Easy Access to Linens and Meets Joint Commission Codes.

- Overlapping transparent strips are formed into a front panel style cover
- Permits cart's front cover to remain down at all times
- Inventory can be easily viewed, maintained and removed

#### **DOUBLE COVER SYSTEM**

Great for any transport situation in house or over the road.

- Solid Vinyl Panel with Zipper Closures is placed in front of the Pass-Thru Cover System Front.
- 2 cover system secures the linen load "inside the cart" during transport.
- When cart is in operation, the outer vinyl panel is positioned on to top of cart, revealing the clear pass through front cover.