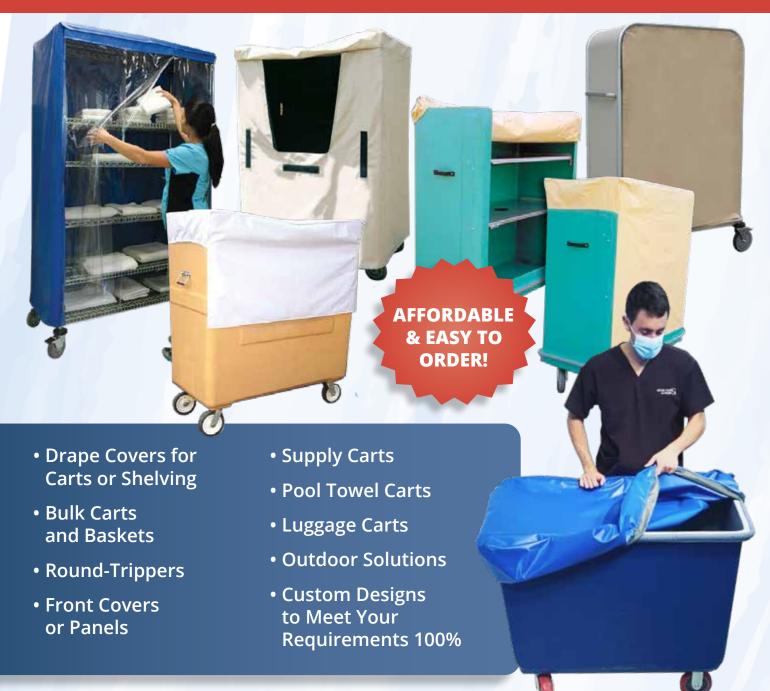

### FULL DRAPE COVERS: to fit on any size, make or model of cart or shelving.

**Drape Covers** Variety of Colors

**Round Style Drape** Cover, fits beautifully

Square Style Shelving Cover: Ideal for all types of shelving

**2 Way Entrance Covers** (Transparent or Vinyl)

**Round Tripper** Cart (B)

#### **SMALL CART COVERS:**

Created to fit any size of small cart. Choose from a variety of materials types and colors. Handle cutouts available.

**LAUNDRY TRANSPORT:** 

#### **BULK CART (A) OR ROUND TRIPPER (B)**

Your choice of either Full Drape Style or Cut-out Cap Style. Both will cover cart and protect linens or supplies.

**POOL & BEACH** 

**LUGGAGE CART COVERS** Any style or size