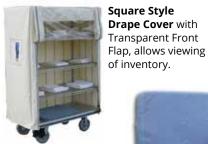

### FULL DRAPE COVERS: to fit on any size, make or model of cart or shelving.

**Drape Covers** Variety of Colors

**Round Style Drape** Cover, fits beautifully

Square Style Shelving Cover: Ideal for all types of shelving