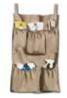

#### **ORGANIZERS**

- Transparent Routing or Inventory Pocket: Standard Size 9" x 12" or custom \_\_\_\_\_" x \_\_\_\_\_ "
- Reject Linen External Bag: Standard Size 10" x 12" or Custom \_\_\_\_\_" x \_\_\_\_\_"
- Paperwork or Supply Organizers: Variety of options see photos below or custom contact us for custom ideas.

Transparent Inventory or Routing Pocket

Reject Linen Bag

External Pocket for Paperwork or Form Organizer

5 Pocket Supply Organizer

10 Pocket Supply Organizer

Contact a COVER CREW Member to Quickly Answer your Questions, Help with Sizing or Customization.