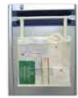

#### **ORGANIZERS**

- Transparent Routing or Inventory Pocket: Standard Size 9" x 12" or custom \_\_\_\_\_" x \_\_\_\_\_ "
- Reject Linen External Bag: Standard Size 10" x 12" or Custom \_\_\_\_\_" x \_\_\_\_\_"
- Paperwork or Supply Organizers: Variety of options see photos below or custom contact us for custom ideas.

Transparent Inventory or Routing Pocket

Reject Linen Bag

External Pocket for Paperwork or Form Organizer

5 Pocket Supply Organizer

10 Pocket Supply Organizer

Contact a COVER CREW Member to Quickly Answer your Questions, Help with Sizing or Customization.