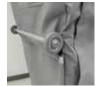

#### **FEATURES**

- Zipper or Velcro Closures
- Velcro Ties located inside corner seams, every 15 inches. Fastens cover to cart's frames - keeps cover intact and looking beautiful!
- Measurement Guides located at end of brochure.

Velcro Ties: Standard Features Secures cover to cart edges

#### STANDARD FEATURES & OPTIONS

Transparent Front Panel

Transparent Pass-Thru Cover

Webbing for Overthe-Road Transport

Velcro Ties Standard on Drape Covers: Strategically placed on vertical inside edges to hold cover to frame