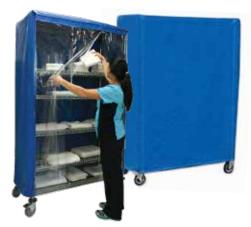

### FULL DRAPE COVERS: to fit on any size, make or model of cart or shelving.

**Drape Covers** Variety of Colors

**Round Style Drape** Cover, fits beautifully

Square Style Shelving Cover: Ideal for all types of shelving

**2 Way Entrance Covers** (Transparent or Vinyl)

**Round Tripper** Cart (B)

#### **BULK CART (A) OR ROUND TRIPPER (B)**

Your choice of either Full Drape Style or Cut-out Cap Style. Both will cover cart and protect linens or supplies.

**POOL & BEACH** 

**LUGGAGE CART COVERS** Any style or size