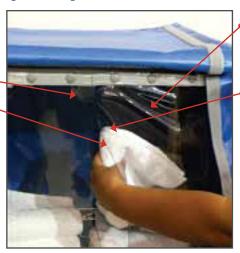

#### TRANSPARENT PASS-THRU FRONT COVER

Permits Easy Access to Linens and Meets Joint Commission Codes.

- Overlapping transparent strips are formed into a front panel style cover
- Permits cart's front cover to remain down at all times
- Inventory can be easily viewed, maintained and removed

**Vinyl Front Panel Covers** for Tecni-Quip or any other brand of cart

**Zipper or Velcro Closures** 

**Transparent Front Panel**for any make or
model of cart or
shelving