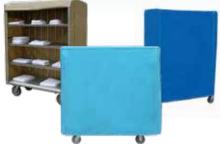

### FULL DRAPE COVERS: to fit on any size, make or model of cart or shelving.

**Drape Covers** Variety of Colors

**Round Style Drape** Cover, fits beautifully

Square Style Shelving Cover: Ideal for all types of shelving

#### **SMALL CART COVERS:**

Created to fit any size of small cart. Choose from a variety of materials types and colors. Handle cutouts available.

**LAUNDRY TRANSPORT:** 

#### **BULK CART (A) OR ROUND TRIPPER (B)**

Your choice of either Full Drape Style or Cut-out Cap Style. Both will cover cart and protect linens or supplies.

**POOL & BEACH** 

**LUGGAGE CART COVERS** Any style or size