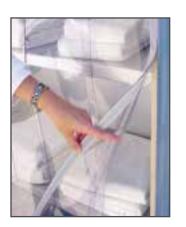

#### TRANSPARENT PASS-THRU FRONT COVER

Permits Easy Access to Linens and Meets Joint Commission Codes.

- Overlapping transparent strips are formed into a front panel style cover
- Permits cart's front cover to remain down at all times
- Inventory can be easily viewed, maintained and removed