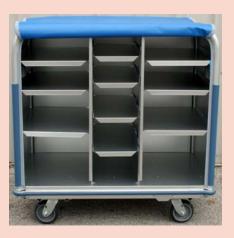

One of our L- 767 carts, custom sized, Light Oak Aluminum Exterior !

Shelving and Totes Carries Supplies Neatly

Locking Doors over supply section & 2 Collection Variety of Colors, here in Black! Bags in every