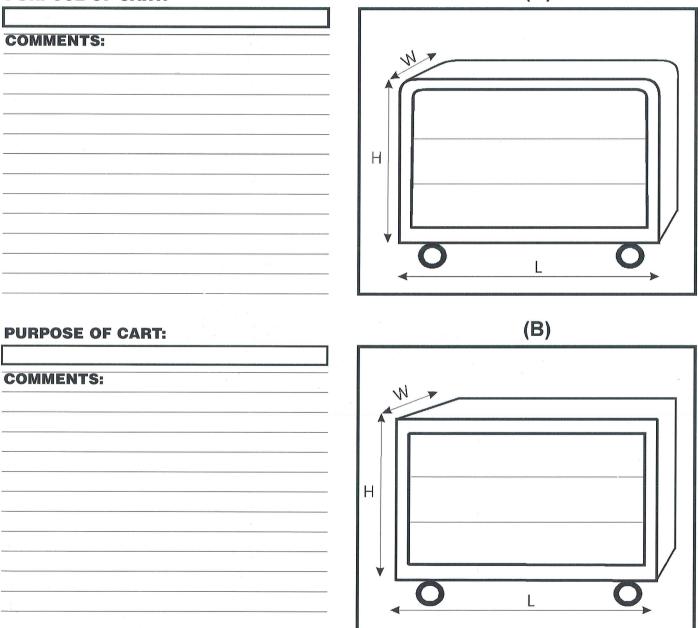

# How can TQ build a cart for your system?

Collage of custom carts we have built to streamline linen and supply systems.

- 1. On this page you will find two drawings (A) with rounded corners and (B) with square corners.
- 2. Choose the appropriate shape and dimension it with the size of cart(s) you require, remember that these are to be the outer dimensions of the cart(s).
- 3. Change or add to the cart's shape and add any special features (i.e., lids, covers, shelving arrangements, locking doors, spillage compartments, wheels, toppers, towing or moving mechanisms or any other features you would like).
- 4. If you have more than one design, just copy this page and create all the custom carts you require.
- 5. Please contact our customer service department should you have any questions or require assistance at: 800-826-1245.
- 6. Please specify what you will be using these carts for (Linen Delivery, Waste Collection, Shelving, Food Service or any other purpose).

**(A)** 