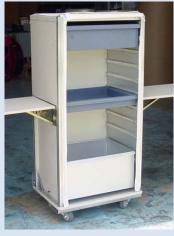

SPD-Models SUPPLY CART Tambour Door, shelving and tote drawers-Custom Size and interior and Vanilla Exterior

Custom Hamper Equipped with an ergonomic spring platform bottom

CUSTOM ALT-200 MODELS The TQ team cubes your bio-box or waste size and amount you want to transport & door configuration and create s the cart size with you! Call us today!

One of our L- 767 carts, custom sized, Light Oak Aluminum Exterior !

Shelving and Totes Carries Supplies Neatly

Locking Doors over supply section & 2 Collection Variety of Colors, here in Black! Bags in every