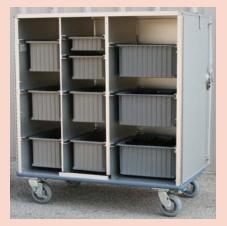

SPD-Models SUPPLY CART Tambour Door, shelving and tote drawers-Custom Size and interior and Vanilla Exterior

Custom Hamper Equipped with an ergonomic spring platform bottom

CUSTOM ALT-200 MODELS The TQ team cubes your bio-box or waste size and amount you want to transport & door configuration and create s the cart size with you! Call us today!

One of our L- 767 carts, custom sized, Light Oak Aluminum Exterior !

Shelving and Totes Carries Supplies Neatly

Locking Doors over supply section & 2 Collection Variety of Colors, here in Black! Bags in every