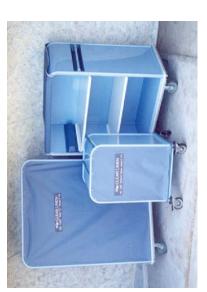

One of our L- 767 carts, custom sized, Light Oak Aluminum Exterior !

Shelving and Totes Carries Supplies Neatly

Locking Doors over supply section & 2 Collection Variety of Colors, here in Black! Bags in every