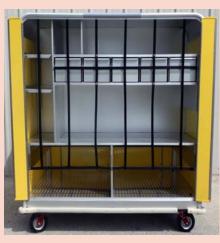

SPD-Models SUPPLY CART Tambour Door, shelving and tote drawers-Custom Size and interior and Vanilla Exterior

Custom Hamper Equipped with an ergonomic spring platform bottom

CUSTOM ALT-200 MODELS The TQ team cubes your bio-box or waste size and amount you want to transport & door configuration and create s the cart size with you! Call us today!