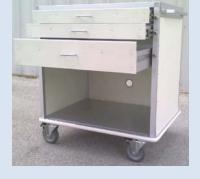

One of our L- 767 carts, custom sized, Light Oak Aluminum Exterior !

Shelving and Totes Carries Supplies Neatly

Locking Doors over supply section & 2 Collection Variety of Colors, here in Black! Bags in every