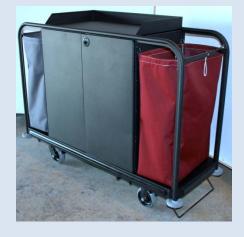

One of our L- 767 carts, custom sized, Light Oak Aluminum Exterior !

Shelving and Totes Carries Supplies Neatly

Locking Doors over supply section & 2 Collection Variety of Colors, here in Black! Bags in every