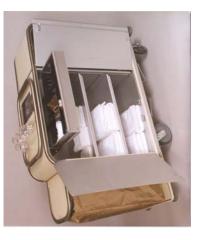

<text><text><text><text><text>

Bronze carts, drawers and carts fold into each other. Did we mention the real wood top! Built for a Museum

**Multi- Drawer Cart for Fetal Monitor** 

Medical Clinic Transport Cart