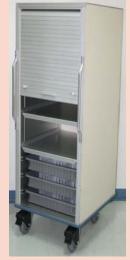

SPD-Models SUPPLY CART Tambour Door, shelving and tote drawers-Custom Size and interior and Vanilla Exterior

Custom Hamper Equipped with an ergonomic spring platform bottom

CUSTOM ALT-200 MODELS The TQ team cubes your bio-box or waste size and amount you want to transport & door configuration and create s the cart size with you! Call us today!