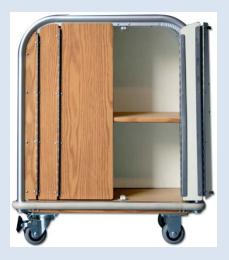

SPD-Models SUPPLY CART Tambour Door, shelving and tote drawers-Custom Size and interior and Vanilla Exterior

Custom Hamper Equipped with an ergonomic spring platform bottom

CUSTOM ALT-200 MODELS The TQ team cubes your bio-box or waste size and amount you want to transport & door configuration and create s the cart size with you! Call us today!

One of our L- 767 carts, custom sized, Light Oak Aluminum Exterior !

Shelving and Totes Carries Supplies Neatly

Locking Doors over supply section & 2 Collection Variety of Colors, here in Black! Bags in every