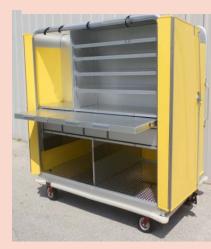

SPD-Models SUPPLY CART Tambour Door, shelving and tote drawers-Custom Size and interior and Vanilla Exterior

Custom Hamper Equipped with an ergonomic spring platform bottom

CUSTOM ALT-200 MODELS The TQ team cubes your bio-box or waste size and amount you want to transport & door configuration and create s the cart size with you! Call us today!