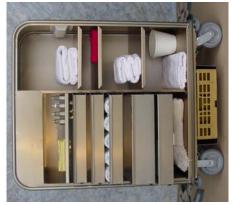

One of our L- 767 carts, custom sized, Light Oak Aluminum Exterior !

Shelving and Totes Carries Supplies Neatly

Locking Doors over supply section & 2 Collection Variety of Colors, here in Black! Bags in every