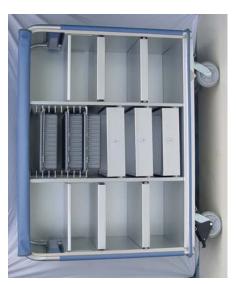

SPD-Models SUPPLY CART Tambour Door, shelving and tote drawers-Custom Size and interior and Vanilla Exterior

Custom Hamper Equipped with an ergonomic spring platform bottom

CUSTOM ALT-200 MODELS The TQ team cubes your bio-box or waste size and amount you want to transport & door configuration and create s the cart size with you! Call us today!