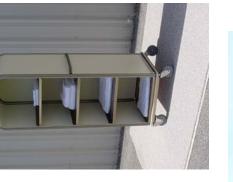

SPD-Models SUPPLY CART Tambour Door, shelving and tote drawers-Custom Size and interior and Vanilla Exterior

Custom Hamper Equipped with an ergonomic spring platform bottom

CUSTOM ALT-200 MODELS The TQ team cubes your bio-box or waste size and amount you want to transport & door configuration and create s the cart size with you! Call us today!